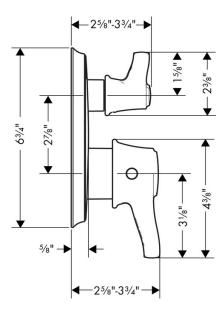

## **SPECIFICATION** SHEET - fittings

| BRAND:                         | hansgrohe                                                                                                                             |
|--------------------------------|---------------------------------------------------------------------------------------------------------------------------------------|
| ORIGIN:                        | Germany                                                                                                                               |
| SERIES:                        | Swing C                                                                                                                               |
| PRODUCT<br>DESCRIPTION:        | Finish set for concealed thermostatic mixer with 2-way diverter • Flow rate: 22 I./min. at 3 bar • Flow pressure; 1~5 bar (15~70 psi) |
| MODEL No.                      | 15753 821                                                                                                                             |
| FINISH/COLOUR:                 | Polished Nickel                                                                                                                       |
| DIMENSIONS:                    |                                                                                                                                       |
| OPTIONAL<br>MATCHING<br>PARTS: | 01850181 iBox                                                                                                                         |